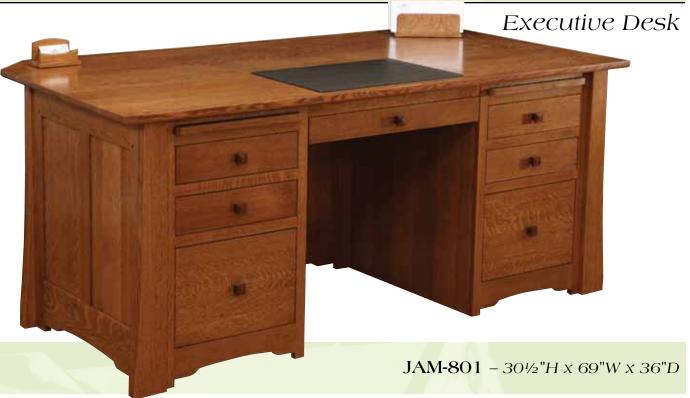

## Jamestown Series

One inch solid tops

Available in: Oak Cherry Quarter Sawn Oak Brown Maple Hickory

## Jamestown Series

Quarter Sawn White Oak wood - Saratoga stain

## Jamestown Series