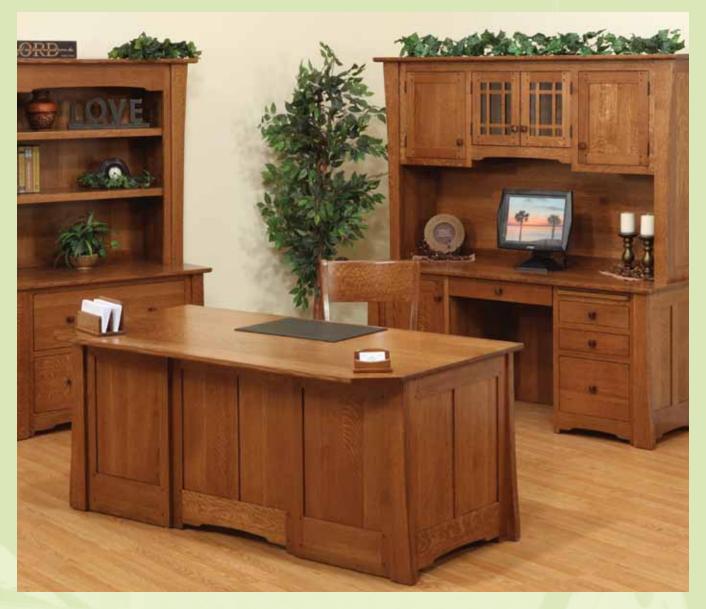

## Credenza & Hutch

🖊 nee space features a lock-in/ **\(\)**lock-out keyboard drawer. An adjustable shelf is included in the left pedestal and there is also a pull-out writing surface. A light is inside the center glass doors.

JAM-803

Base - 301/2"H x 69"W x 24"D

JAM-812

Hutch - 43"H x 72"W x 161/2"D

his Jamestown lateral holds legal or letter sized files with heavy duty full extension slides.

JAM-804 - Base - 30½"H x 45"W x 24"D JAM-813 - Hutch - 43"H x 48"W x 16½"D

Office Chair

Features a gas lift.