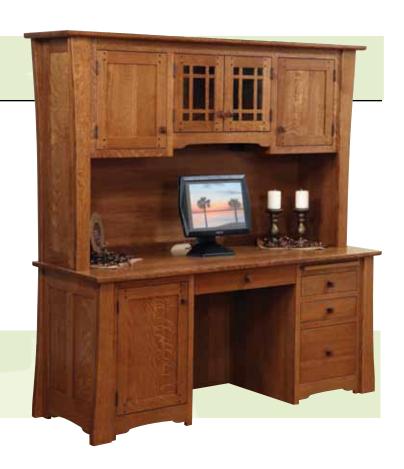

## Credenza & Hutch

🖊 nee space features a lock-in/ **\(\)**lock-out keyboard drawer. An adjustable shelf is included in the left pedestal and there is also a pull-out writing surface. A light is inside the center glass doors.

JAM-803

Base - 301/2"H x 69"W x 24"D

JAM-812

Hutch - 43"H x 72"W x 161/2"D

his Jamestown lateral holds legal or letter sized files with heavy duty full extension slides.

JAM-804 - Base - 30½"H x 45"W x 24"D JAM-813 - Hutch - 43"H x 48"W x 16½"D