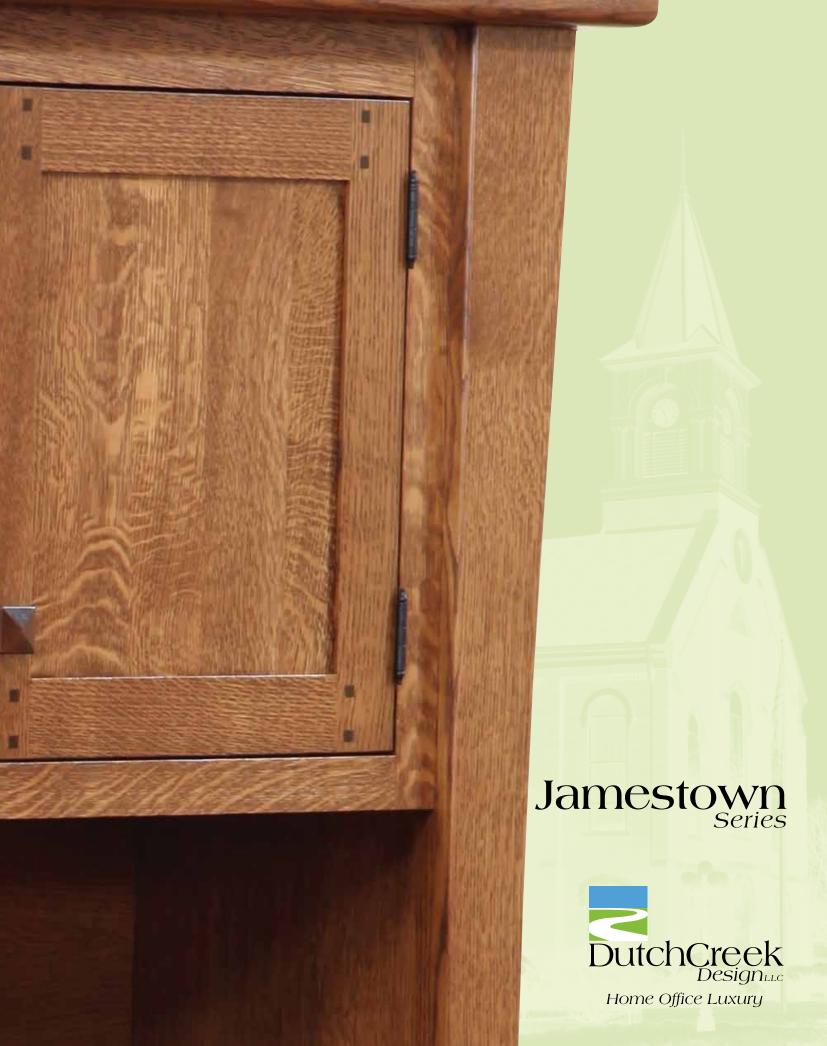

## Jamestown Series

Quarter Sawn White Oak wood - Saratoga stain

## Jamestown Series