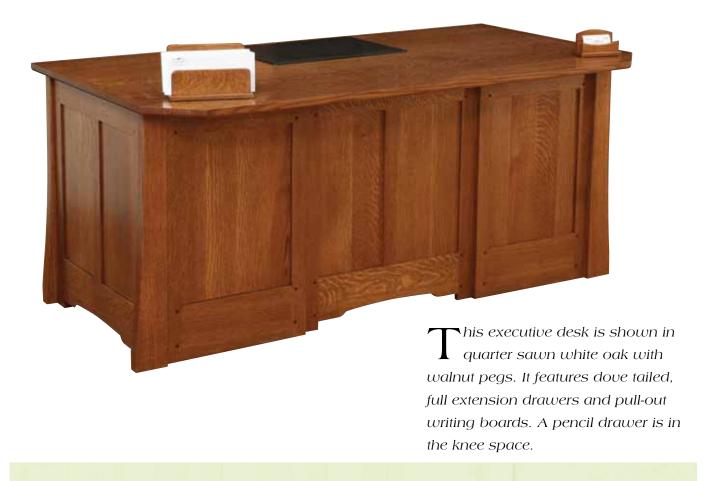

## Jamestown Series



One inch solid tops

Available in: Oak Cherry Quarter Sawn Oak Brown Maple Hickory





## Jamestown Series



Quarter Sawn White Oak wood - Saratoga stain



## Jamestown Series

## Credenza & Hutch

🖊 nee space features a lock-in/ **\(\)**lock-out keyboard drawer. An adjustable shelf is included in the left pedestal and there is also a pull-out writing surface. A light is inside the center glass doors.

JAM-803

Base - 301/2"H x 69"W x 24"D

JAM-812

Hutch - 43"H x 72"W x 161/2"D



his Jamestown lateral holds legal or letter sized files with heavy duty full extension slides.

JAM-804 - Base - 30½"H x 45"W x 24"D JAM-813 - Hutch - 43"H x 48"W x 16½"D

Office Chair

Features a gas lift.