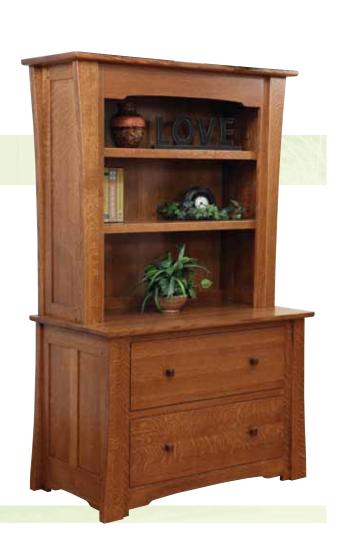

JAM-803

Base - 301/2"H x 69"W x 24"D

JAM-812

Hutch - 43"H x 72"W x 161/2"D

his Jamestown lateral holds legal or letter sized files with heavy duty full extension slides.

JAM-804 - Base - 30½"H x 45"W x 24"D JAM-813 - Hutch - 43"H x 48"W x 16½"D