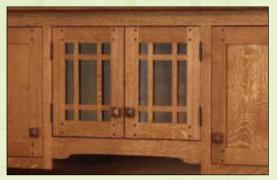

## Credenza & Hutch

🖊 nee space features a lock-in/ **\(\)**lock-out keyboard drawer. An adjustable shelf is included in the left pedestal and there is also a pull-out writing surface. A light is inside the center glass doors.