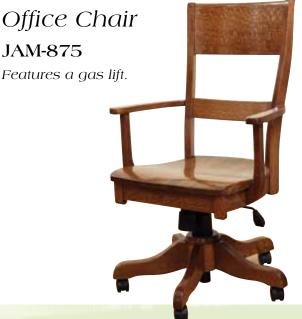

## Jamestown Series



One inch solid tops

Available in: Oak Cherry Quarter Sawn Oak Brown Maple Hickory





## Jamestown Series



Quarter Sawn White Oak wood - Saratoga stain



## Jamestown Series

## Credenza & Hutch

🖊 nee space features a lock-in/ **\(\)**lock-out keyboard drawer. An adjustable shelf is included in the left pedestal and there is also a pull-out writing surface. A light is inside the center glass doors.

JAM-803

Base - 301/2"H x 69"W x 24"D

JAM-812

Hutch - 43"H x 72"W x 161/2"D



his Jamestown lateral holds legal or letter sized files with heavy duty full extension slides.

JAM-804 - Base - 30½"H x 45"W x 24"D JAM-813 - Hutch - 43"H x 48"W x 16½"D

Office Chair

Features a gas lift.