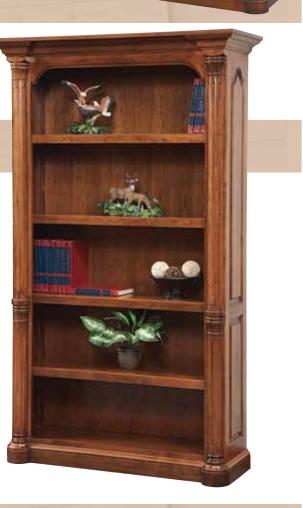

s allow for legal or letter sized files.

JEF-604 - Base – 30½"H x 48½"W x 24"D JEF-613 - Hutch – 49"H x 51"W x 16½"D

Cherry wood - S-12-91584 stain

## Two Drawer

Three and four drawer models are also available.

JEF-605 - 30½"H x 27"W x 23½"D



HATT

Reith + Hope + Is

## Credenza & Hutch

This credenza features a locking keyboard drawer in the knee space and a pull-out writing surface in the left pedestal. A can light in the center of the hutch shines light through the glass shelf to illuminate both shelves.

Jefferson Series

#### JEF-603 – Base – 30½"H x 72½"W x 23½"D JEF-612 – Hutch – 49"H x 75"W x 16½"D

### Bookcase

Available with doors on bottom.

JEF-611 – 79½"H x 48"W x 16½"D

# Office Chair

JEF-675

This chair utilizes a gas lift and allows for a choice in leather color.





#### **Options for Credenza JEF-603**

ERTAIN INALIENABLE

30½"H x 72½"W x 22½"D

Use these code numbers followed by JEF-603





2-DW-2-DR

27"151/2 51/2

4-DW-2-DR







DLD THESE TRUTHS TO BE SELF-NT: THAT ALL MEN ARE CREATED THAT THEY ARE ENDOWED BY THEIP R WITH CERTAIN INALIENABLE AONG THESE ARE LIFE, LIBERT THE PURSUIT OF HAPPINESS, THAT SURE THESE RIGHTS GOVERNMENT IN STITUTED AMONG MEN. WE MILY PUBLISH AND DECLARE. THAT IS COLONIES ARE AND OF RIGH HT TO BE FREE AND INDEPENDEN ES --- AND FOR THE SUPPORT OF THE LARATION, WITH A FIRM RELIANC THE PROTECTION OF DIVIN