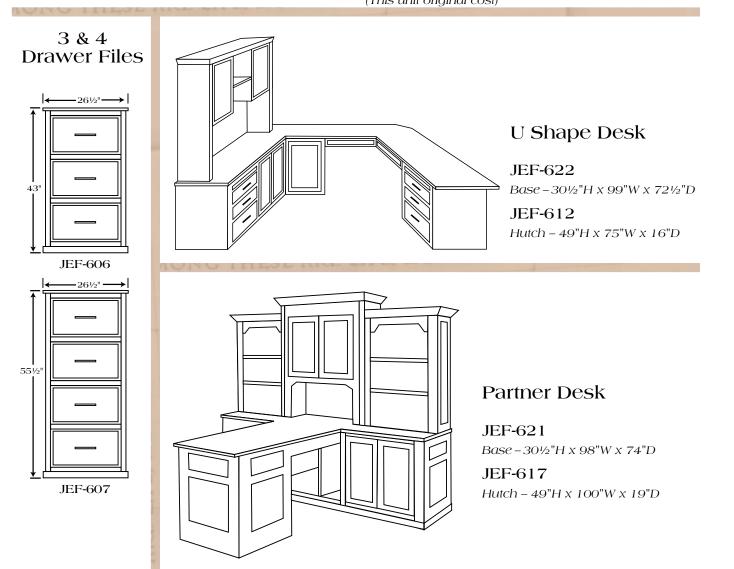

THEIR

98" Base & Three Piece Hutch

The center unit has lateral files with heavy duty full extension slides. Adjustable shelves are in each side with doors.

JEF-620 Base – 30½"H x 98"W x 24"D JEF-617 Hutch – 49"H x 100¼"W x 19½"D

## Lateral & Hutch

lle drawers allow for legal or letter sized files.

JEF-604 - Base – 30½"H x 48½"W x 24"D JEF-613 - Hutch – 49"H x 51"W x 16½"D

Cherry wood - S-12-91584 stain

## Two Drawer

Three and four drawer models are also available.

JEF-605 - 30½"H x 27"W x 23½"D

HATT

Reith + Hope + Is

#### JEF-603 – Base – 30½"H x 72½"W x 23½"D JEF-612 – Hutch – 49"H x 75"W x 16½"D

### Bookcase

Available with doors on bottom.

JEF-611 – 79½"H x 48"W x 16½"D