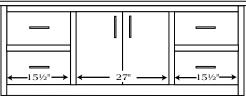

#### **Options for Credenza JEF-603**

ERTAIN INALIENABLE

30½"H x 72½"W x 22½"D

Use these code numbers followed by JEF-603

2-DW-2-DR

27"151/2 51/2

4-DW-2-DR

DLD THESE TRUTHS TO BE SELF-NT: THAT ALL MEN ARE CREATED THAT THEY ARE ENDOWED BY THEIP R WITH CERTAIN INALIENABLE AONG THESE ARE LIFE, LIBERT THE PURSUIT OF HAPPINESS, THAT SURE THESE RIGHTS GOVERNMENT IN STITUTED AMONG MEN. WE MILY PUBLISH AND DECLARE. THAT IS COLONIES ARE AND OF RIGH HT TO BE FREE AND INDEPENDEN ES --- AND FOR THE SUPPORT OF THE LARATION, WITH A FIRM RELIANC THE PROTECTION OF DIVIN