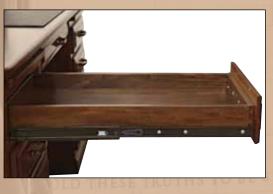

#### Executive Desk

This desk is also available with stone finished pillar like below. The Jefferson desk features full extension dove-tailed drawers.

THEIR

98" Base & Three Piece Hutch

The center unit has lateral files with heavy duty full extension slides. Adjustable shelves are in each side with doors.

JEF-620 Base – 30½"H x 98"W x 24"D JEF-617 Hutch – 49"H x 100¼"W x 19½"D