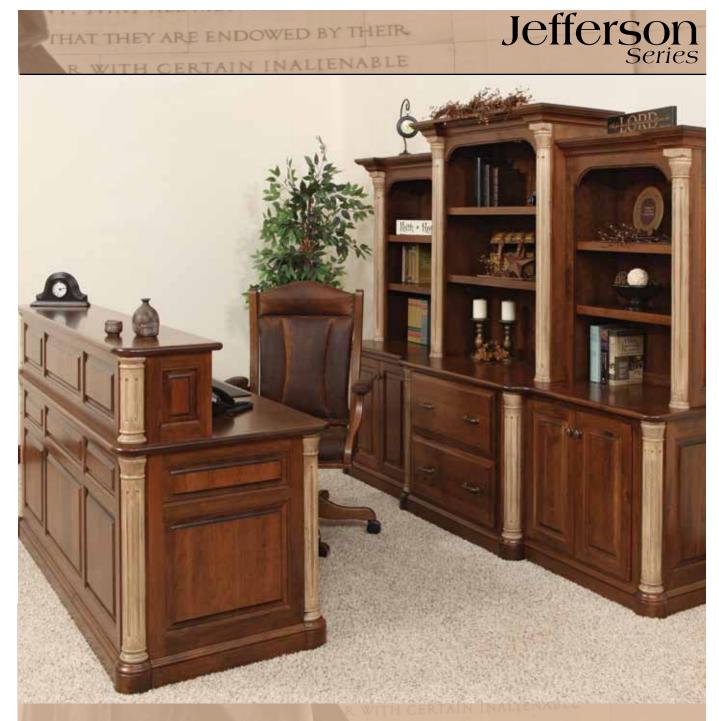

Jefferson

Home Office Luxury

# Jefferson Series

One inch solid top

Available in: Walnut Cherry Brown Maple Oak

# THAT THEY ARE ENDOWED BY THEIR.

his heirloom quality series is **L** built from solid North American hardwoods wth dual raised panel sides. The corners feature colonial style, fluted columns.

THEIR

98" Base & Three Piece Hutch

The center unit has lateral files with heavy duty full extension slides. Adjustable shelves are in each side with doors.

JEF-620 Base – 30½"H x 98"W x 24"D JEF-617 Hutch – 49"H x 100¼"W x 19½"D

## Lateral & Hutch

lle drawers allow for legal or letter sized files.

JEF-604 - Base – 30½"H x 48½"W x 24"D JEF-613 - Hutch – 49"H x 51"W x 16½"D

Cherry wood - S-12-91584 stain