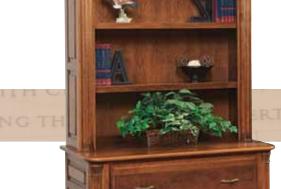

ike below. The Jefferson desk features full extension dove-tailed drawers.

#### JEF-601 – 30½"H x 72½"W x 36"D

Jefferson Series

This executive desk is shown with twelve inch high cubby privacy panel as an option. It also features optional stone finished pillars.





Jefferson Series

THEIR

98" Base & Three Piece Hutch

The center unit has lateral files with heavy duty full extension slides. Adjustable shelves are in each side with doors.

JEF-620 Base – 30½"H x 98"W x 24"D JEF-617 Hutch – 49"H x 100¼"W x 19½"D

## Lateral & Hutch

lle drawers allow for legal or letter sized files.

JEF-604 - Base – 30½"H x 48½"W x 24"D JEF-613 - Hutch – 49"H x 51"W x 16½"D

Cherry wood - S-12-91584 stain

## Two Drawer

Three and four drawer models are also available.

JEF-605 - 30½"H x 27"W x 23½"D



HATT

Reith + Hope + Is

## Credenza & Hutch

This credenza features a locking keyboard drawer in the knee space and a pull-out writing surface in the left pedestal. A can light in the center of the hutch shines light through the glass shelf to illuminate both shelves.

Jefferson Series

#### JEF-603 – Base – 30½"H x 72½"W x 23½"D JEF-612 – Hutch – 49"H x 75"W x 16½"D

### Bookcase

Available with doors on bottom.

JEF-611 – 79½"H x 48"W x 16½"D

# Office Chair

JEF-675

This chair utilizes a gas lift and allows for a choice in leather color.





#### **Options for Credenza JEF-603**

ERTAIN INALIENABLE

30½"H x 72½"W x 22½"D

Use these code numbers followed by JEF-603





2-DW-2-DR

27"151/2 51/2

4-DW-2-DR







DLD THESE TRUTHS TO BE SELF-NT: THAT ALL MEN ARE CREATED THAT THEY ARE