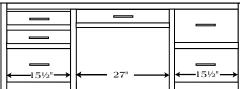

## Two Drawer

Three and four drawer models are also available.

JEF-605 - 30½"H x 27"W x 23½"D

HATT

Reith + Hope + Is

#### **Options for Credenza JEF-603**

ERTAIN INALIENABLE

30½"H x 72½"W x 22½"D

Use these code numbers followed by JEF-603

2-DW-2-DR

27"151/2 51/2

4-DW-2-DR

DLD THESE TRUTHS TO BE SELF-NT: THAT ALL MEN ARE CREATED THAT THEY ARE ENDOWED BY THEIP R WITH CERTAIN INALIENABLE AONG THESE ARE LIFE, LIBERT THE PURSUIT OF HAPPINESS, THAT SURE THESE RIGHTS GOVERNMENT IN STITUTED AMONG MEN. WE MILY PUBLISH AND DECLARE. THAT IS COLONIES ARE AND OF RIGH HT TO BE FREE AND INDEPENDEN ES --- AND FOR THE SUPPORT OF THE LARATION, WITH A FIRM RELIANC THE PROTECTION OF DIVIN