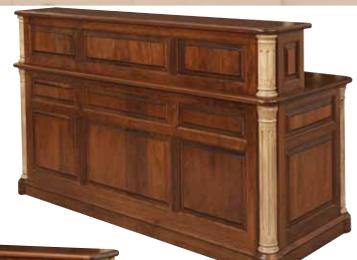

## Credenza & Hutch

This credenza features a locking keyboard drawer in the knee space and a pull-out writing surface in the left pedestal. A can light in the center of the hutch shines light through the glass shelf to illuminate both shelves.

#### JEF-603 – Base – 30½"H x 72½"W x 23½"D JEF-612 – Hutch – 49"H x 75"W x 16½"D

#### **Options for Credenza JEF-603**

ERTAIN INALIENABLE

30½"H x 72½"W x 22½"D

Use these code numbers followed by JEF-603

2-DW-2-DR

27"151/2 51/2

4-DW-2-DR

DLD THESE TRUTHS TO BE SELF-NT: THAT ALL MEN ARE CREATED THAT THEY ARE ENDOWED BY THEIP R WITH CERTAIN INALIENABLE AONG THESE ARE LIFE, LIBERT THE PURSUIT OF HAPPINESS, THAT SURE THESE RIGHTS GOVERNMENT IN STITUTED AMONG MEN. WE MILY PUBLISH AND DECLARE. THAT IS COLONIES ARE AND OF RIGH HT TO BE FREE AND INDEPENDEN ES --- AND FOR THE SUPPORT OF THE LARATION, WITH A FIRM RELIANC THE PROTECTION OF DIVIN