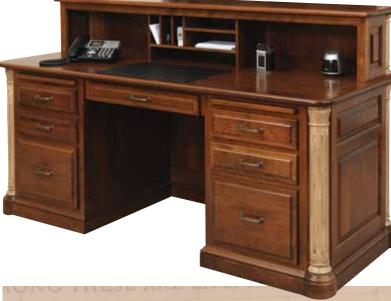

#### Executive Desk

This desk is also available with stone finished pillar like below. The Jefferson desk features full extension dove-tailed drawers.

#### JEF-601 – 30½"H x 72½"W x 36"D

Jefferson Series

This executive desk is shown with twelve inch high cubby privacy panel as an option. It also features optional stone finished pillars.

Jefferson Series