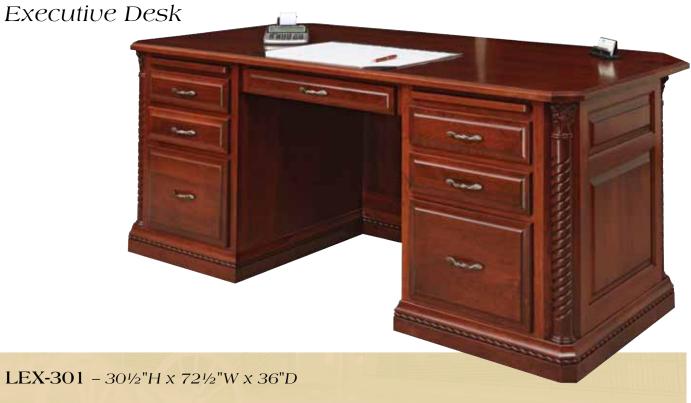

One inch solid tops

Full extending ball bearing slides

Dovetailed drawers
Soft close side-mount
slides available

Available in: Cherry Oak Walnut

The Lexington exhibits high craftsmenship through the use of corbels, rope molding and twisted flutes.