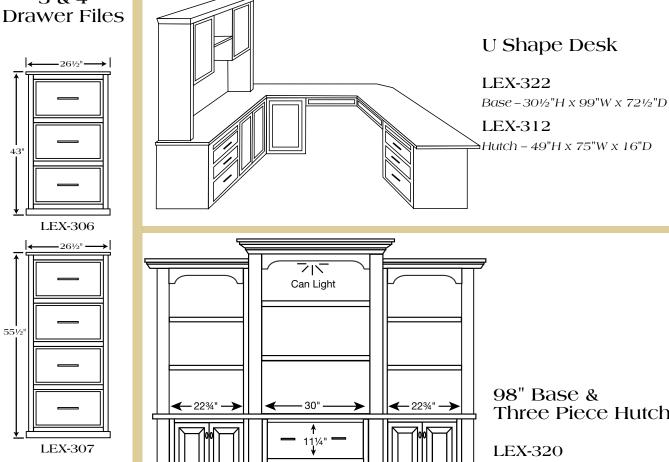

#### Two Drawer File

Three and four drawer models are also available.

LEX-305 - 301/2"H x 27"W x 231/2"D

The perfect meeting table to compliment your Lexington office. Low back client chairs (LEX-376) with casters, are also available to complete this meeting grouping.