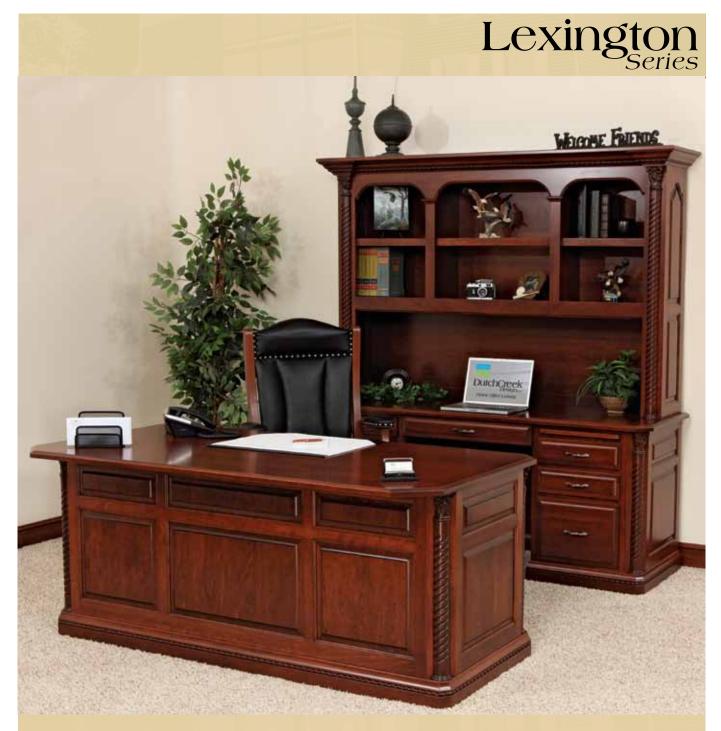

### Lexington Series

One inch solid tops

Full extending ball bearing slides

Dovetailed drawers
Soft close side-mount
slides available

Available in: Cherry Oak Walnut

The Lexington exhibits high craftsmenship through the use of corbels, rope molding and twisted flutes.