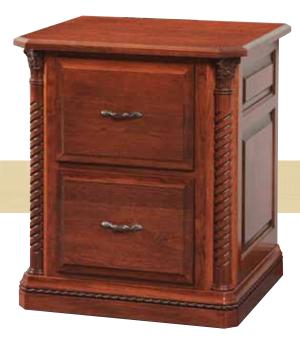

#### Two Drawer File

Three and four drawer models are also available.

LEX-305 - 301/2"H x 27"W x 231/2"D

The perfect meeting table to compliment your Lexington office. Low back client chairs (LEX-376) with casters, are also available to complete this meeting grouping.