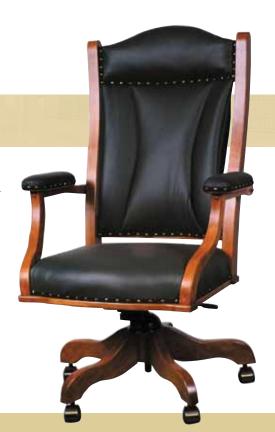

doors can be used on either side. The open area in the bottom of the hutch consists of a pull-out shelf and a space for your CPU.

#### Bookcase

This bookcase is also available without doors on the bottom. All shelves are adjustable.

LEX-311 - 791/2"H x 48"W x 16"D

Cherry wood - Acres stain



#### Two Drawer File

Three and four drawer models are also available.

LEX-305 - 301/2"H x 27"W x 231/2"D





The perfect meeting table to compliment your Lexington office. Low back client chairs (LEX-376) with casters, are also available to complete this meeting grouping.

#### Table

or table top protection

"4" glass is available for
this table.



LEX-370 - 301/2" H x 401/2" round

Walnut wood - Black walnut stain

#### Desk Chair

#### LEX-375

eatures gas lift and leather color options.





#### Options for Credenza LEX-303

30½"H x 72½"W x 22½"D

Use these code numbers followed by LEX-303







Three Piece Hutch

Base-301/2"H x 98"W x 24"D

LEX-317

Hutch - 49"H x 1001/4"W x 19"D