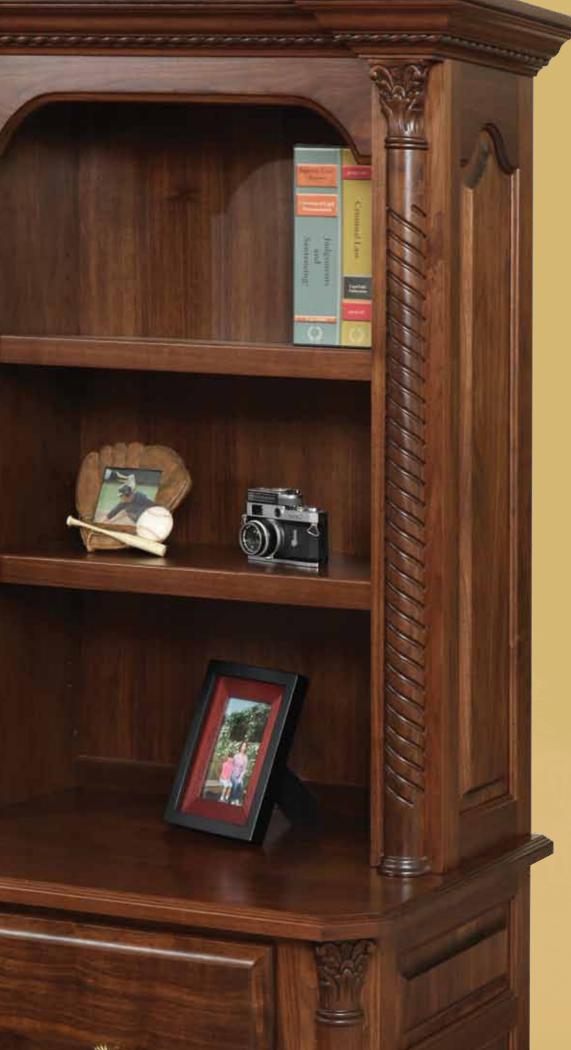

One inch solid tops

Full extending ball bearing slides

Dovetailed drawers
Soft close side-mount
slides available

Available in: Cherry Oak Walnut

The Lexington exhibits high craftsmenship through the use of corbels, rope molding and twisted flutes.

#### Bookcase

This bookcase is also available without doors on the bottom. All shelves are adjustable.

LEX-311 - 791/2"H x 48"W x 16"D

Cherry wood - Acres stain