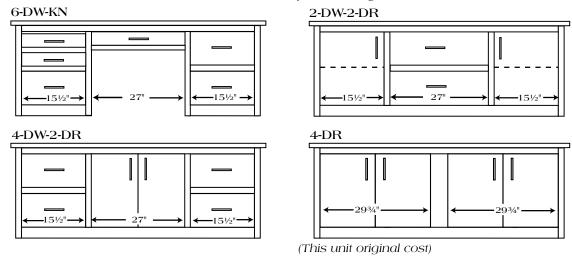

#### Options for Credenza LEX-303

30½"H x 72½"W x 22½"D

Use these code numbers followed by LEX-303

Three Piece Hutch

Base-301/2"H x 98"W x 24"D

LEX-317

Hutch - 49"H x 1001/4"W x 19"D