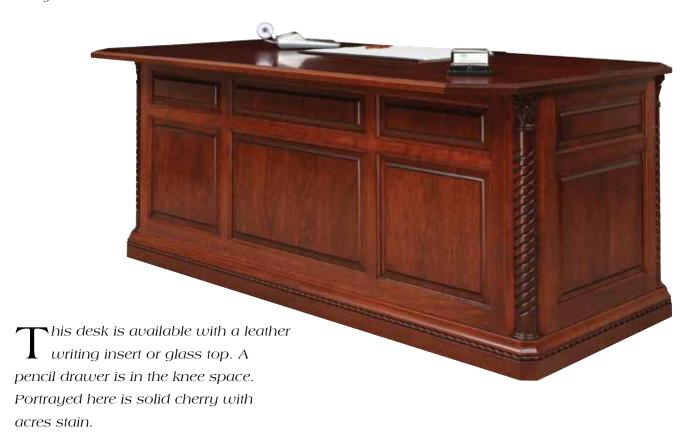

One inch solid tops

Full extending ball bearing slides

Dovetailed drawers
Soft close side-mount
slides available

Available in: Cherry Oak Walnut

The Lexington exhibits high craftsmenship through the use of corbels, rope molding and twisted flutes.

Cherry wood - Acres stain