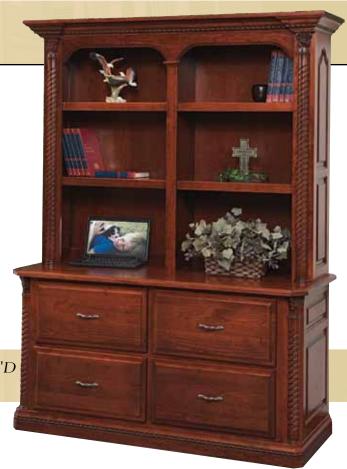

### Double Lateral File & Bookshelf

This double lateral with bookshelves maximizes your file storage for legal or letter sized files and does it with Lexington style. Doors on the base are an option.

**LEX-309** – Base – 30½"H x 59"W x 23½"D **LEX-315** – Hutch – 49"H x 61"W x 16"D