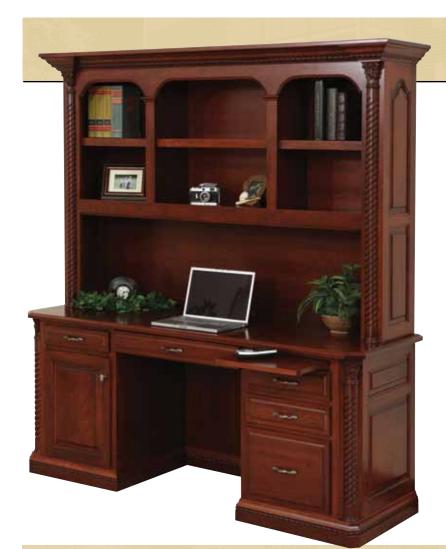

#### Credenza & Hutch

This unit features a keyboard drawer in the knee space and pull-out shelf in the left pedestal for your CPU. Also featured is a file drawer and a pull-out writing surface.

LEX-303 – Base – 30½"H x 72½"W x 23½"D LEX-312 – Hutch – 49"H x 75"W x 16"D