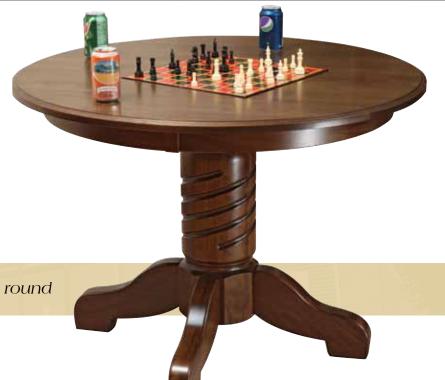

#### Table

or table top protection

"4" glass is available for
this table.

LEX-370 - 301/2" H x 401/2" round

Walnut wood - Black walnut stain