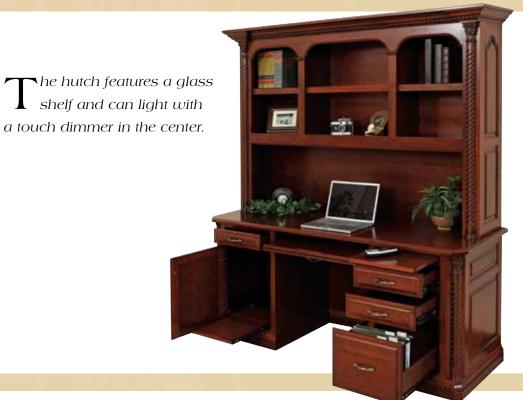

■ users access to this attractive and highly functional unit. There is a pencil drawer in the knee area. File drawers or doors can be used on either side. The open area in the bottom of the hutch consists of a pull-out shelf and a space for your CPU.