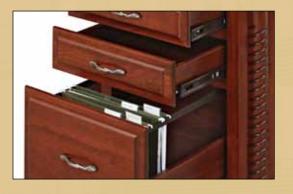

One inch solid tops

Full extending ball bearing slides

Dovetailed drawers
Soft close side-mount
slides available

Available in: Cherry Oak Walnut

The Lexington exhibits high craftsmenship through the use of corbels, rope molding and twisted flutes.

Cherry wood - Acres stain

LEX-304 - Base - 30½"H x 48½"W x 23½"D LEX-313 - Hutch - 49"H x 51"W x 16"D

This lateral accommodates legal and letter sized files, the drawers have heavy duty, full extension slides. This unit is also available with doors on the base.