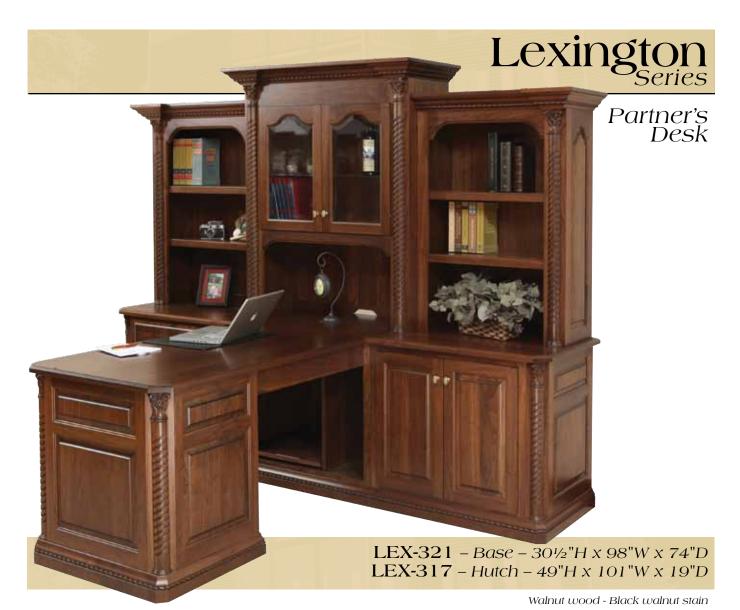

### Lexington Series

#### Options for Credenza LEX-303

30½"H x 72½"W x 22½"D

Use these code numbers followed by LEX-303

Three Piece Hutch

Base-301/2"H x 98"W x 24"D

LEX-317

Hutch - 49"H x 1001/4"W x 19"D