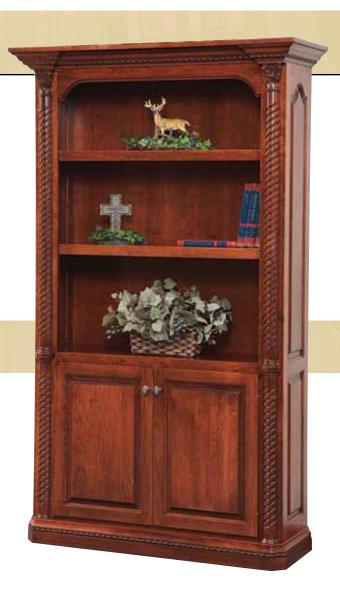

#### Bookcase

This bookcase is also available without doors on the bottom. All shelves are adjustable.

LEX-311 - 791/2"H x 48"W x 16"D

Cherry wood - Acres stain