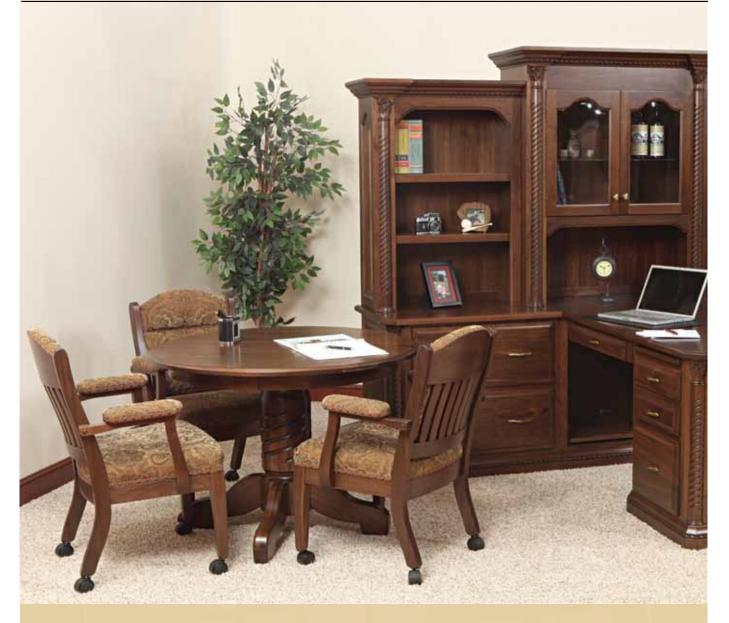

#### Two Drawer File

Three and four drawer models are also available.

LEX-305 - 301/2"H x 27"W x 231/2"D

The perfect meeting table to compliment your Lexington office. Low back client chairs (LEX-376) with casters, are also available to complete this meeting grouping.

#### Table

or table top protection

"4" glass is available for
this table.

LEX-370 - 301/2" H x 401/2" round

Walnut wood - Black walnut stain