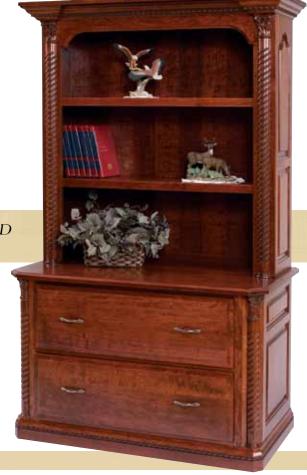

### Double Lateral File & Bookshelf

This double lateral with bookshelves maximizes your file storage for legal or letter sized files and does it with Lexington style. Doors on the base are an option.

**LEX-309** – Base – 30½"H x 59"W x 23½"D **LEX-315** – Hutch – 49"H x 61"W x 16"D

Cherry wood - Acres stain

LEX-304 - Base - 30½"H x 48½"W x 23½"D LEX-313 - Hutch - 49"H x 51"W x 16"D

This lateral accommodates legal and letter sized files, the drawers have heavy duty, full extension slides. This unit is also available with doors on the base.