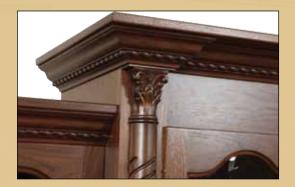

One inch solid tops

Full extending ball bearing slides

Dovetailed drawers
Soft close side-mount
slides available

Available in: Cherry Oak Walnut

The Lexington exhibits high craftsmenship through the use of corbels, rope molding and twisted flutes.